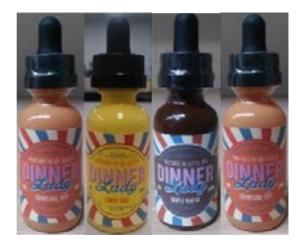

# **Certification Of Compliance**

Company Name: Dinner Lady Fam

Range Name(s): Dinner Lady, Tornado, 1111, Summer Holidays

Nicotine Levels: 0.0%, 0.3%, 0.6%, 1.2%

Bottle Size: 30ml, 60ml

#### Bottle Types:

| Dinner Lady     | Coloured Glass Bottle |
|-----------------|-----------------------|
| Tornado         | Clear Glass Bottle    |
| 1111            | Square Bottle         |
| Summer Holidays | Coloured Glass Bottle |