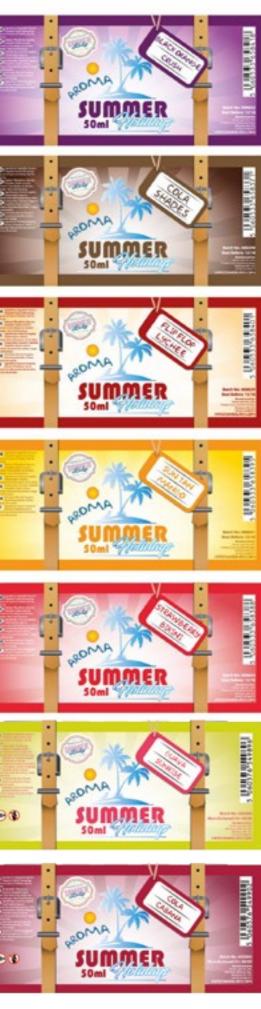

# **Certification Of Compliance**

Company Name: Dinner Lady Fam

Range Name(s): Dinner Lady, Tornado, 1111, Summer Holidays

Nicotine Levels: 0.0%, 0.3%, 0.6%, 1.2%

Bottle Size: 30ml, 60ml

#### Bottle Types:

| Dinner Lady     | Coloured Glass Bottle |
|-----------------|-----------------------|
| Tornado         | Clear Glass Bottle    |
| 1111            | Square Bottle         |
| Summer Holidays | Coloured Glass Bottle |