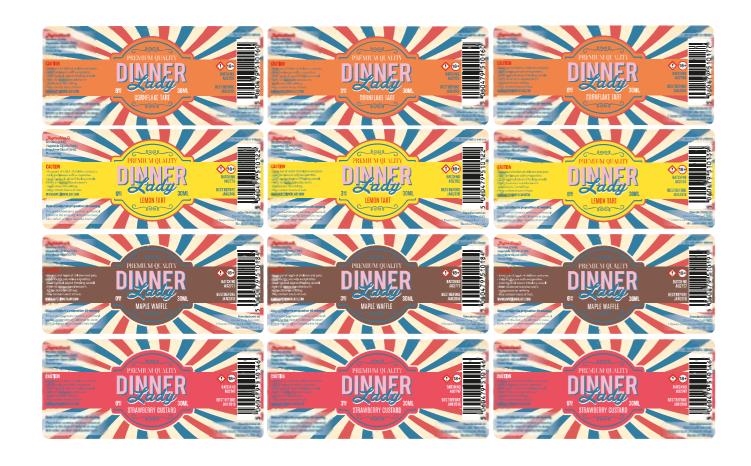

# **Certification Of Compliance**

Company Name: Dinner Lady Fam

Range Name(s): Dinner Lady, Tornado, 1111, Summer Holidays

Nicotine Levels: 0.0%, 0.3%, 0.6%, 1.2%

Bottle Size: 30ml, 60ml

#### Bottle Types:

| Dinner Lady     | Coloured Glass Bottle |
|-----------------|-----------------------|
| Tornado         | Clear Glass Bottle    |
| 1111            | Square Bottle         |
| Summer Holidays | Coloured Glass Bottle |