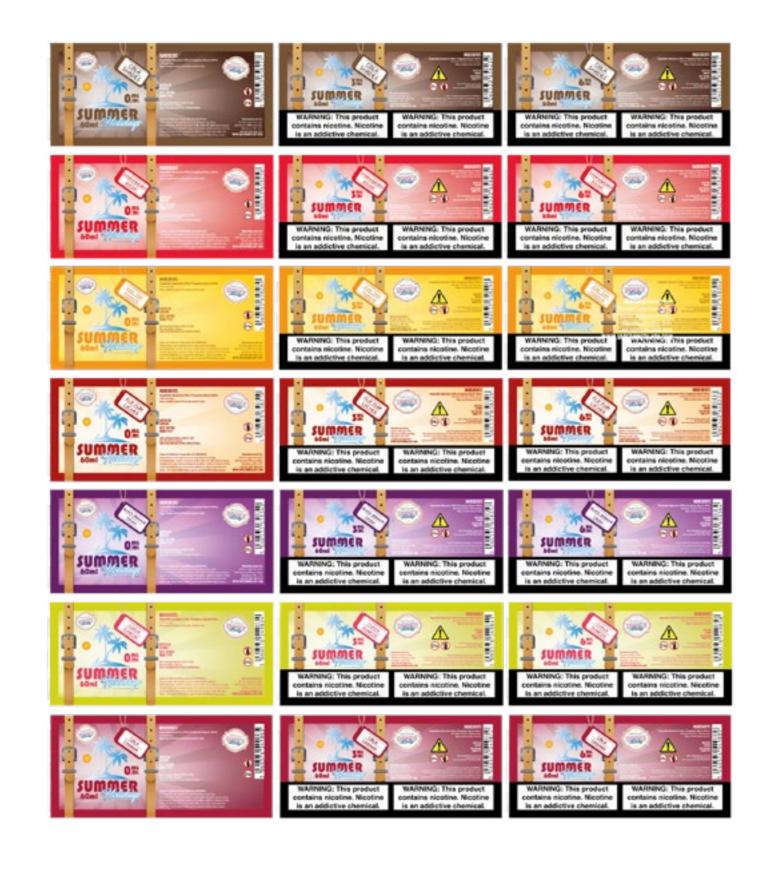

# **Certification Of Compliance**

Company Name: Dinner Lady Fam

Range Name(s): Dinner Lady, Tornado, 1111, Summer Holidays

Nicotine Levels: 0.0%, 0.3%, 0.6%, 1.2%

Bottle Size: 30ml, 60ml

#### Bottle Types:

| Dinner Lady     | Coloured Glass Bottle |
|-----------------|-----------------------|
| Tornado         | Clear Glass Bottle    |
| 1111            | Square Bottle         |
| Summer Holidays | Coloured Glass Bottle |