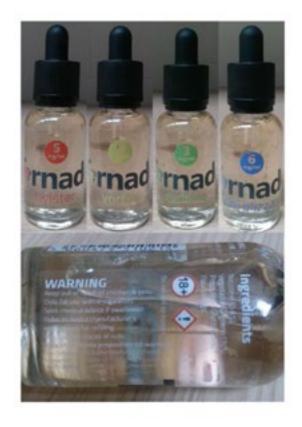

# **Certification Of Compliance**

Company Name: Dinner Lady Fam

Range Name(s): Dinner Lady, Tornado, 1111, Summer Holidays

Nicotine Levels: 0.0%, 0.3%, 0.6%, 1.2%

Bottle Size: 30ml, 60ml

#### Bottle Types:

| Dinner Lady     | Coloured Glass Bottle |
|-----------------|-----------------------|
| Tornado         | Clear Glass Bottle    |
| 1111            | Square Bottle         |
| Summer Holidays | Coloured Glass Bottle |