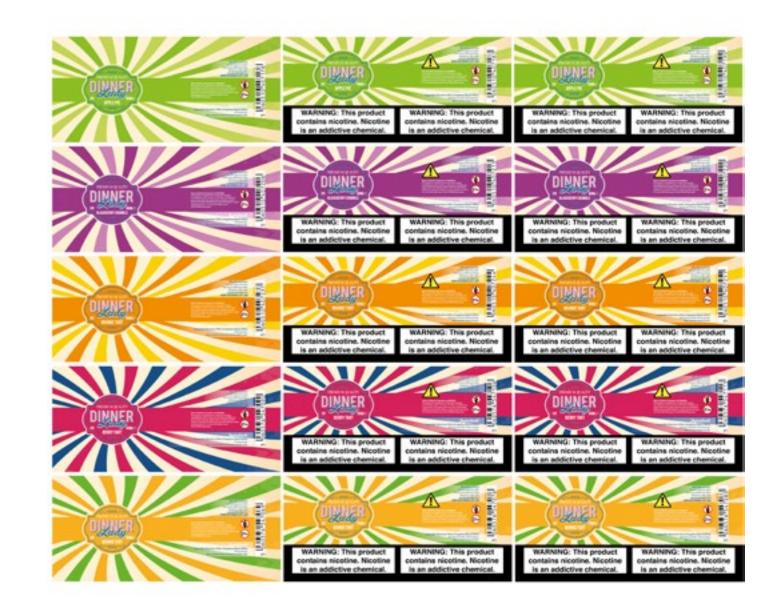

# **Certification Of Compliance**

Company Name: Dinner Lady Fam

Range Name(s): Dinner Lady, Tornado, 1111, Summer Holidays

Nicotine Levels: 0.0%, 0.3%, 0.6%, 1.2%

Bottle Size: 30ml, 60ml

#### Bottle Types:

| Dinner Lady     | Coloured Glass Bottle |
|-----------------|-----------------------|
| Tornado         | Clear Glass Bottle    |
| 1111            | Square Bottle         |
| Summer Holidays | Coloured Glass Bottle |